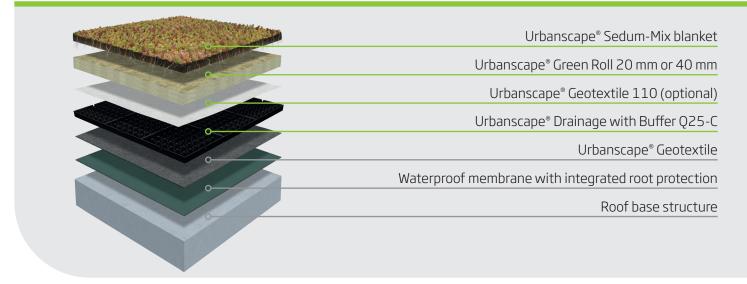

## Layer structure of Urbanscape® Green Roof Detention 25-C Standard and Premium